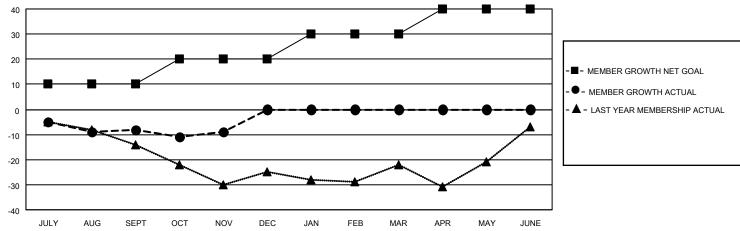

## MONTHLY MEMBERSHIP PROGRESS REPORT

| Clubs                      |               |           |               | Members  RESULTS FOR 2022-2023 |                        |                         |                                                    |
|----------------------------|---------------|-----------|---------------|--------------------------------|------------------------|-------------------------|----------------------------------------------------|
| RESULTS FOR 2022-2023      |               |           |               |                                |                        |                         |                                                    |
| QUARTER                    | NEW CLUB GOAL | NEW CLUBS | DROPPED CLUBS | QUARTER MEME                   | BER GROWTH NET<br>GOAL | MEMBER GROWTH<br>ACTUAL | DROPPED<br>MEMBERS ACTUAI<br>(including transfers) |
| JULY/AUG/SEPT              | 0             | 0         | 1             | JULY/AUG/SEPT                  | 10                     | 14                      | 21                                                 |
| OCT/NOV/DEC<br>JAN/FEB/MAR | 0             | 0         | 0<br>0        | OCT/NOV/DEC<br>JAN/FEB/MAR     | 10<br>10               | 17<br>0                 | 16<br>0                                            |
| APR/MAY/JUNE               | 1             | 0         | 0             | APR/MAY/JUNE                   | 10                     | 0                       | 0                                                  |